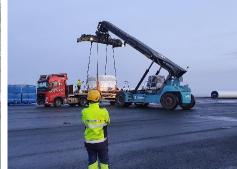

# We offer Technical Equipment such as ...

- Reachstacker Konecrane 100to lifting capacity with hock
- Reachstacker Konecrane 85to lifting capacity with hock
- Reachstacker Konecrane 65 to lifting capacity with hock
- Reachstacker Konecrane 45 to lifting capacity with container spreader
- Forklifts: 16to, 12to, 10to, 7,5to, 5to, 3,5to
- Goldhofer telescope trailer 'Windcarrier' SPZ-P3, max. telescope length 62,5m
- LHM 600 mobile portcrane 208to
- harbour portal crane 500to
- Terberg tugmaster, 35to gooseneck load
- terminal roll-trailer 80-125 to
- MAN truck, 13,6m trailer & 13,6m open flat trailer