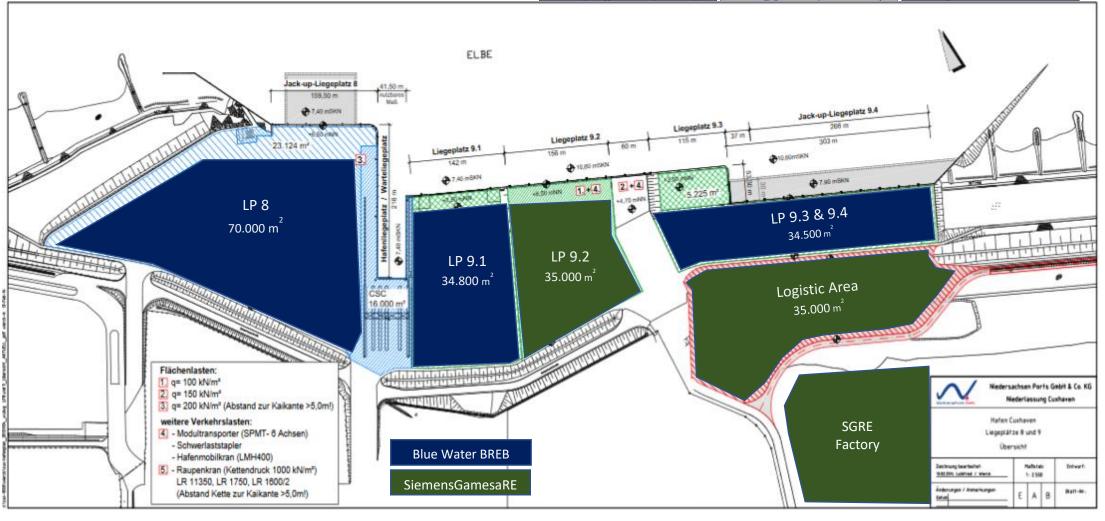

Directly next to the new Siemens Gamesa Renewable Energy factory for nacelles in Cuxhaven, we are logistics partner to SGRE and their suppliers.

We serve project clients all along the German North and Baltic coastline with custom-tailored solutions for any standard or out of gauge cargo handling.

# **OUR TERMINAL AT THE GERMAN OFFSHORE INDUSTRY CENTRE CUXHAVEN (DOIZ)**

Perfect accessibility and fast transport links to the European hinterland via vessel, train, truck, or plane.

**BLUE WATER BREB** 