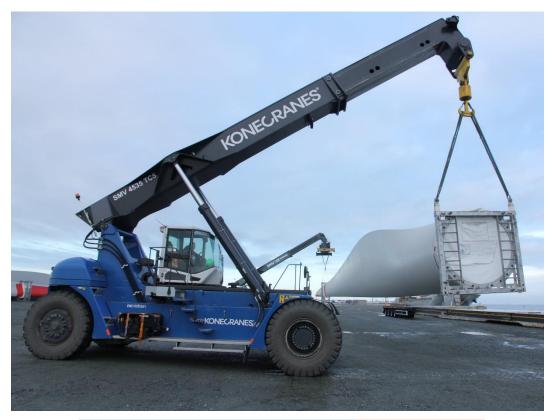

# We offer Technical Equipment such as ...

- Reachstacker Konecrane 100to lifting capacity with hock
- Reachstacker Konecrane 85to lifting capacity with hock
- Reachstacker Konecrane 65 to lifting capacity with hock
- Reachstacker Konecrane 45 to lifting capacity with container spreader
- Forklifts: 16to, 12to, 10to, 7,5to, 5to, 3,5to
- Goldhofer telescope trailer 'Windcarrier' SPZ-P3, max. telescope length 62,5m
- LHM 600 mobile portcrane 208to
- harbour portal crane 500to
- Terberg tugmaster, 35to gooseneck load
- terminal roll-trailer 80-125 to
- MAN truck, 13,6m trailer & 13,6m open flat trailer