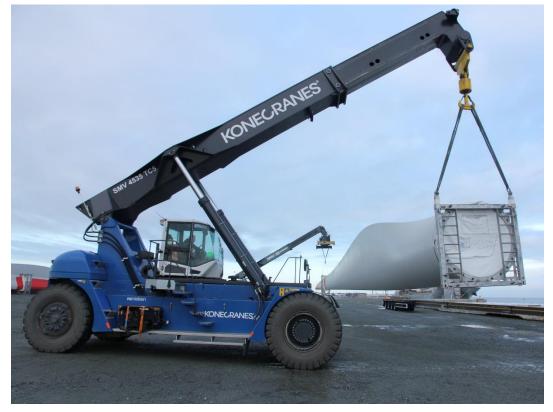

## We offer Technical Equipment such as ...

- Reachstacker Konecrane 100to lifting capacity with hock
- Reachstacker Konecrane 85to lifting capacity with hock
- Reachstacker Konecrane 65 to lifting capacity with hock
- Reachstacker Konecrane 45 to lifting capacity with container spreader
- Forklifts: 16to, 12to, 10to, 7,5to, 5to, 3,5to
- Goldhofer telescope trailer 'Windcarrier' SPZ-P3, max. telescope length 62,5m
- LHM 600 mobile portcrane 208to
- harbour portal crane 500to
- Terberg tugmaster, 35to gooseneck load
- terminal roll-trailer 80-125 to
- MAN truck, 13,6m trailer & 13,6m open flat trailer