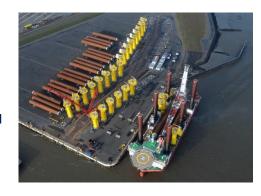

We are registered in Cuxhaven and handle thousands of On- and Offshore components per year as terminal operator. Our services include...

- Complete transport and logistics solutions worldwide
- Turbines, foundations and other components
- Handling and monitoring from factory to site
- Re-supply to worldwide rigs, offshore and onshore installations and supply bases
- Management of capital projects
- Specialized services
- In-house engineering, QHSE, IT and other specialist departments
- Integrated logistics solutions and tailor made IT systems
- Warehousing, customs formalities and other value added services

## We offer Technical Equipment such as ...

- Reachstacker Konecrane 100to lifting capacity with hock
- Reachstacker Konecrane 85to lifting capacity with hock
- Reachstacker Konecrane 65 to lifting capacity with hock
- Reachstacker Konecrane 45 to lifting capacity with container spreader
- Forklifts: 16to, 12to, 10to, 7,5to, 5to, 3,5to
- Goldhofer telescope trailer 'Windcarrier' SPZ-P3, max. telescope length 62,5m
- LHM 600 mobile portcrane 208to
- harbour portal crane 500to
- Terberg tugmaster, 35to gooseneck load
- terminal roll-trailer 80-125 to
- MAN truck, 13,6m trailer & 13,6m open flat trailer

#### February 2017

Blue Water BREB starts its Terminal activities in Cuxhaven.

A long- term cooperation is agreed with VESTAS. The agreement includes stevedoring, terminal handling, storage and loading of trucks.