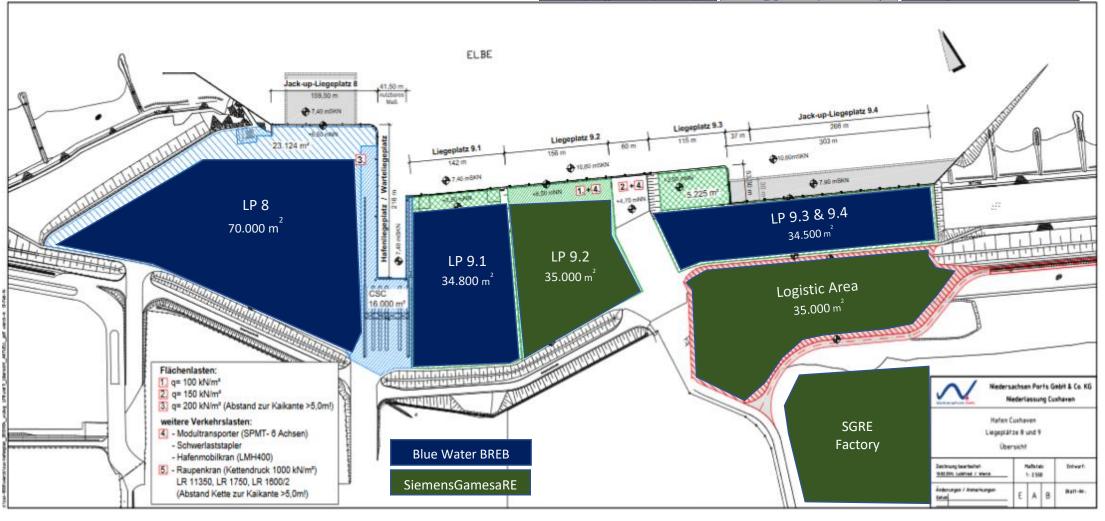

Directly next to the new Siemens Gamesa Renewable Energy factory for nacelles in Cuxhaven, we are logistics partner to SGRE and their suppliers.

We serve project clients all along the German North and Baltic coastline with custom-tailored solutions for any standard or out of gauge cargo handling.

We are registered in Cuxhaven and handle thousands of On- and Offshore components per year as terminal operator. Our services include...

- Complete transport and logistics solutions worldwide
- Turbines, foundations and other components
- Handling and monitoring from factory to site
- Re-supply to worldwide rigs, offshore and onshore installations and supply bases
- Management of capital projects
- Specialized services
- In-house engineering, QHSE, IT and other specialist departments
- Integrated logistics solutions and tailor made IT systems
- Warehousing, customs formalities and other value added services