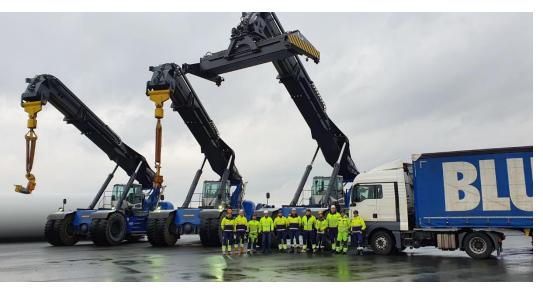

## We offer Technical Equipment such as ...

- Reachstacker Konecrane 100to lifting capacity with hock
- Reachstacker Konecrane 85to lifting capacity with hock
- Reachstacker Konecrane 65 to lifting capacity with hock
- Reachstacker Konecrane 45 to lifting capacity with container spreader
- Forklifts: 16to, 12to, 10to, 7,5to, 5to, 3,5to
- Goldhofer telescope trailer 'Windcarrier' SPZ-P3, max. telescope length 62,5m
- LHM 600 mobile portcrane 208to
- harbour portal crane 500to
- Terberg tugmaster, 35to gooseneck load
- terminal roll-trailer 80-125 to
- MAN truck, 13,6m trailer & 13,6m open flat trailer